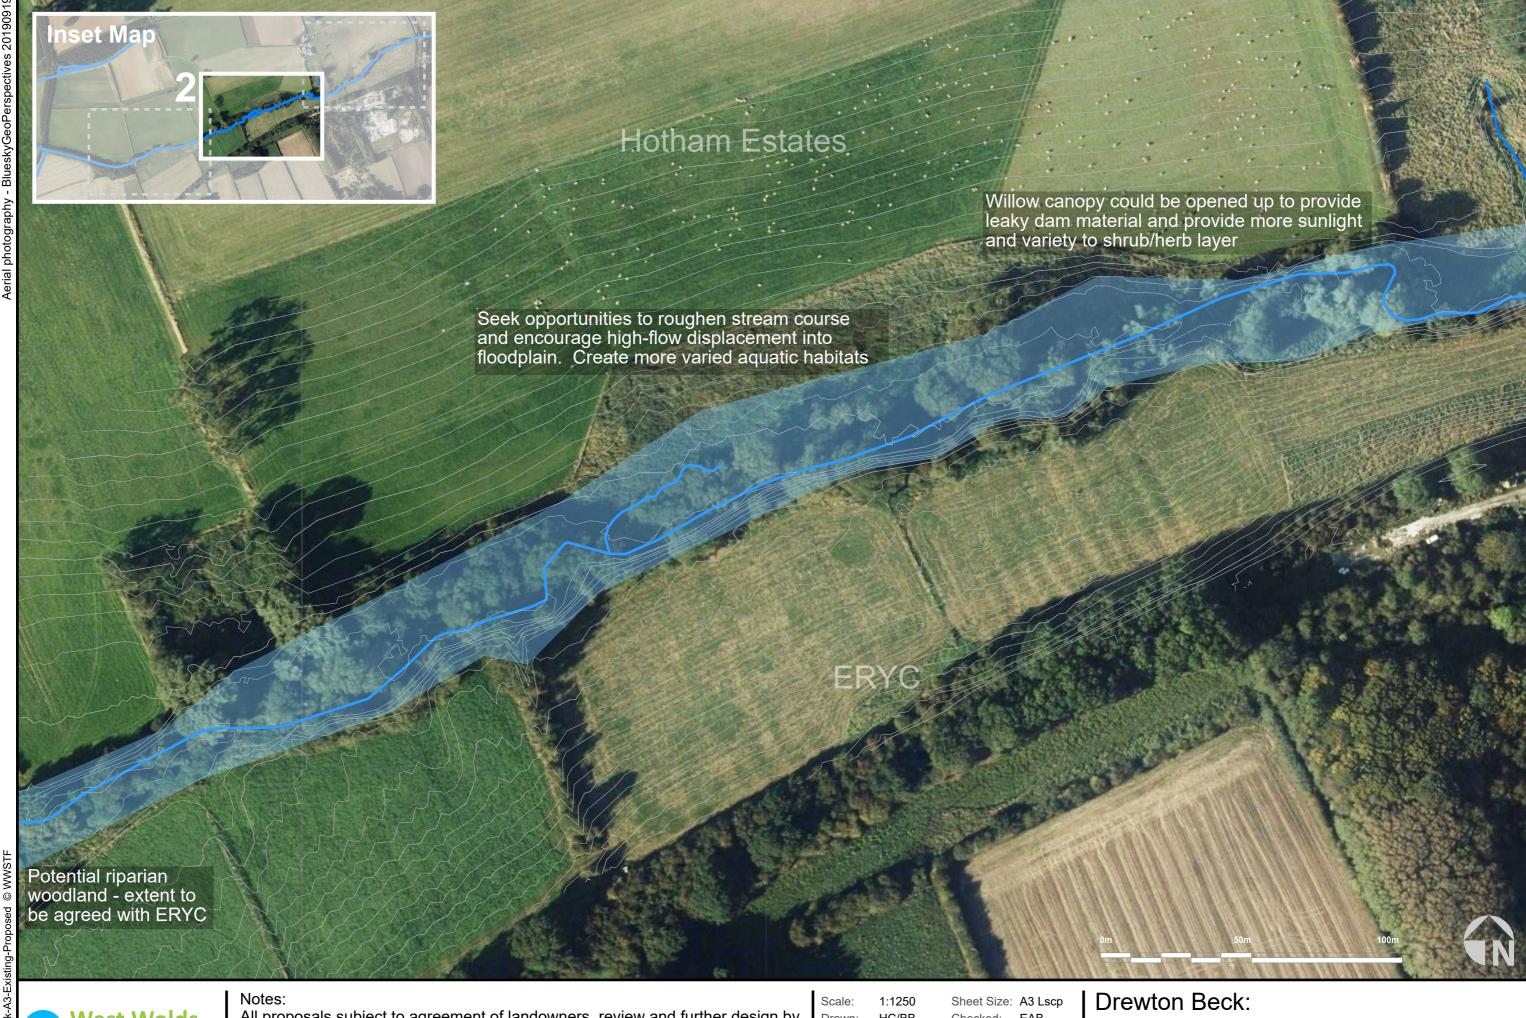

Drawn: HC/BB Date: May 2023

Checked: EAB Filename: Drewton-Existing-Proposed.pdf Draft Concept Proposal Sheet 2 of 3

West Wolds
Slow the Flow
https://www.westwoldsslowtheflow.org.uk

Notes: Contours at 0.5m intervals.