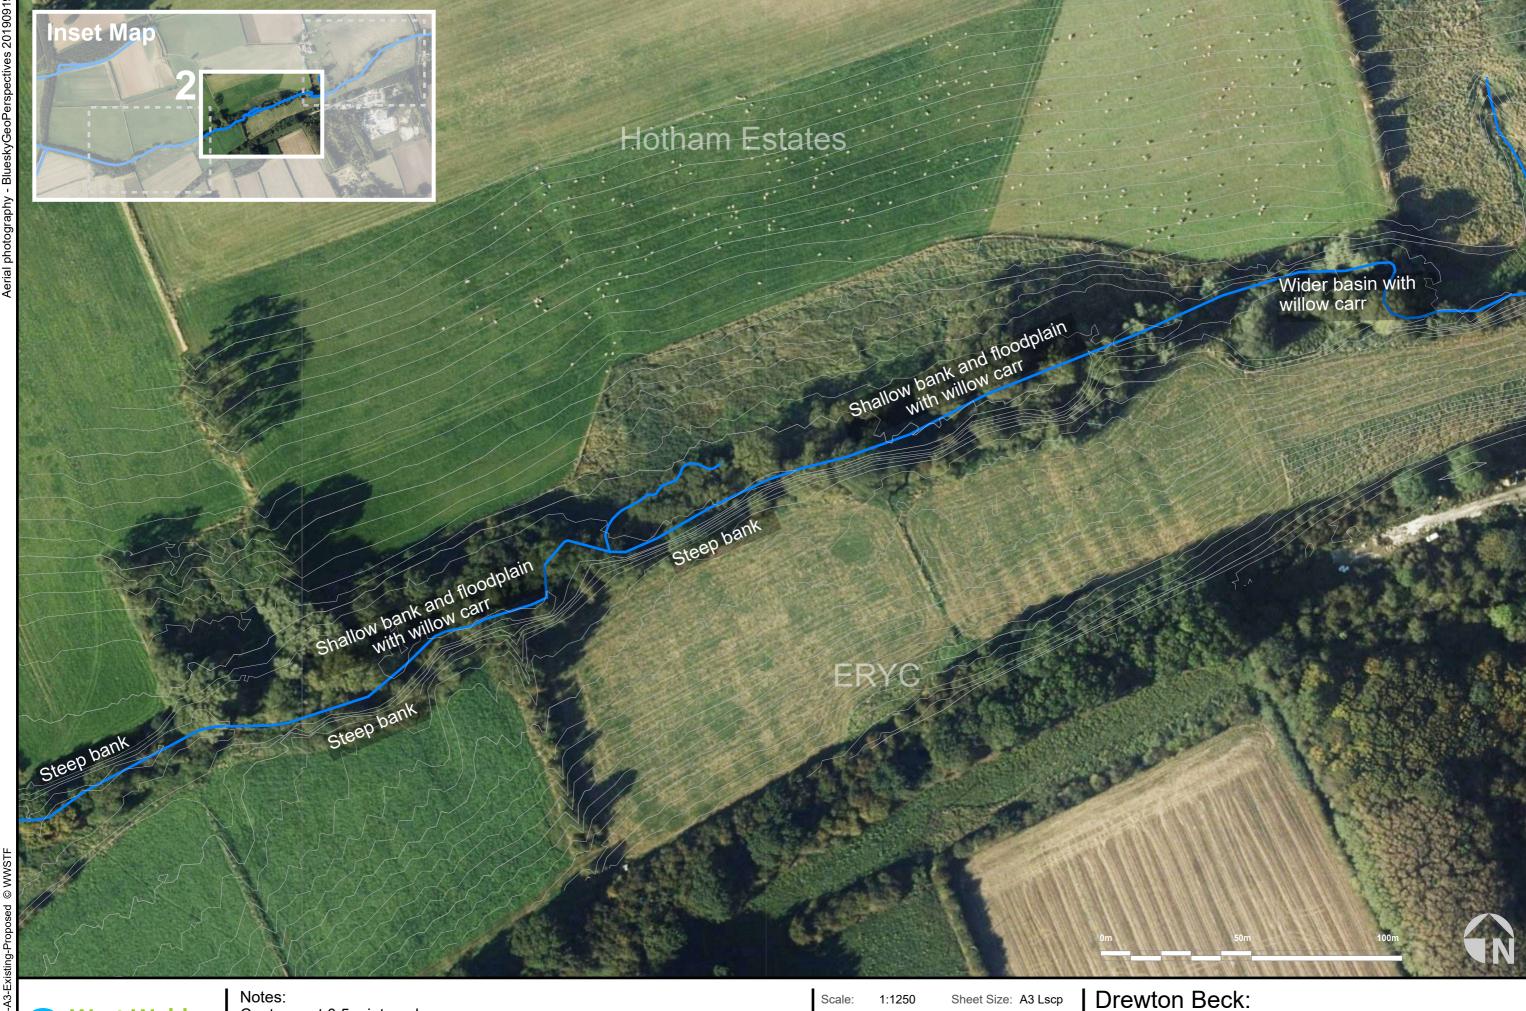

Notes: Contours at 0.5m intervals.

Sheet Size: A3 Lscp Checked: EAB Drawn: HC/BB May 2023 Revision: Filename: Drewton-Existing-Proposed.pdf

Existing Situation - 2 of 3

West Wolds Slow the Flow

All proposals subject to agreement of landowners, review and further design by WWSTF partners, ecological/archaeological screening, planning approval if required, ordinary watercourse consent if required. Contours at 0.5m intervals.