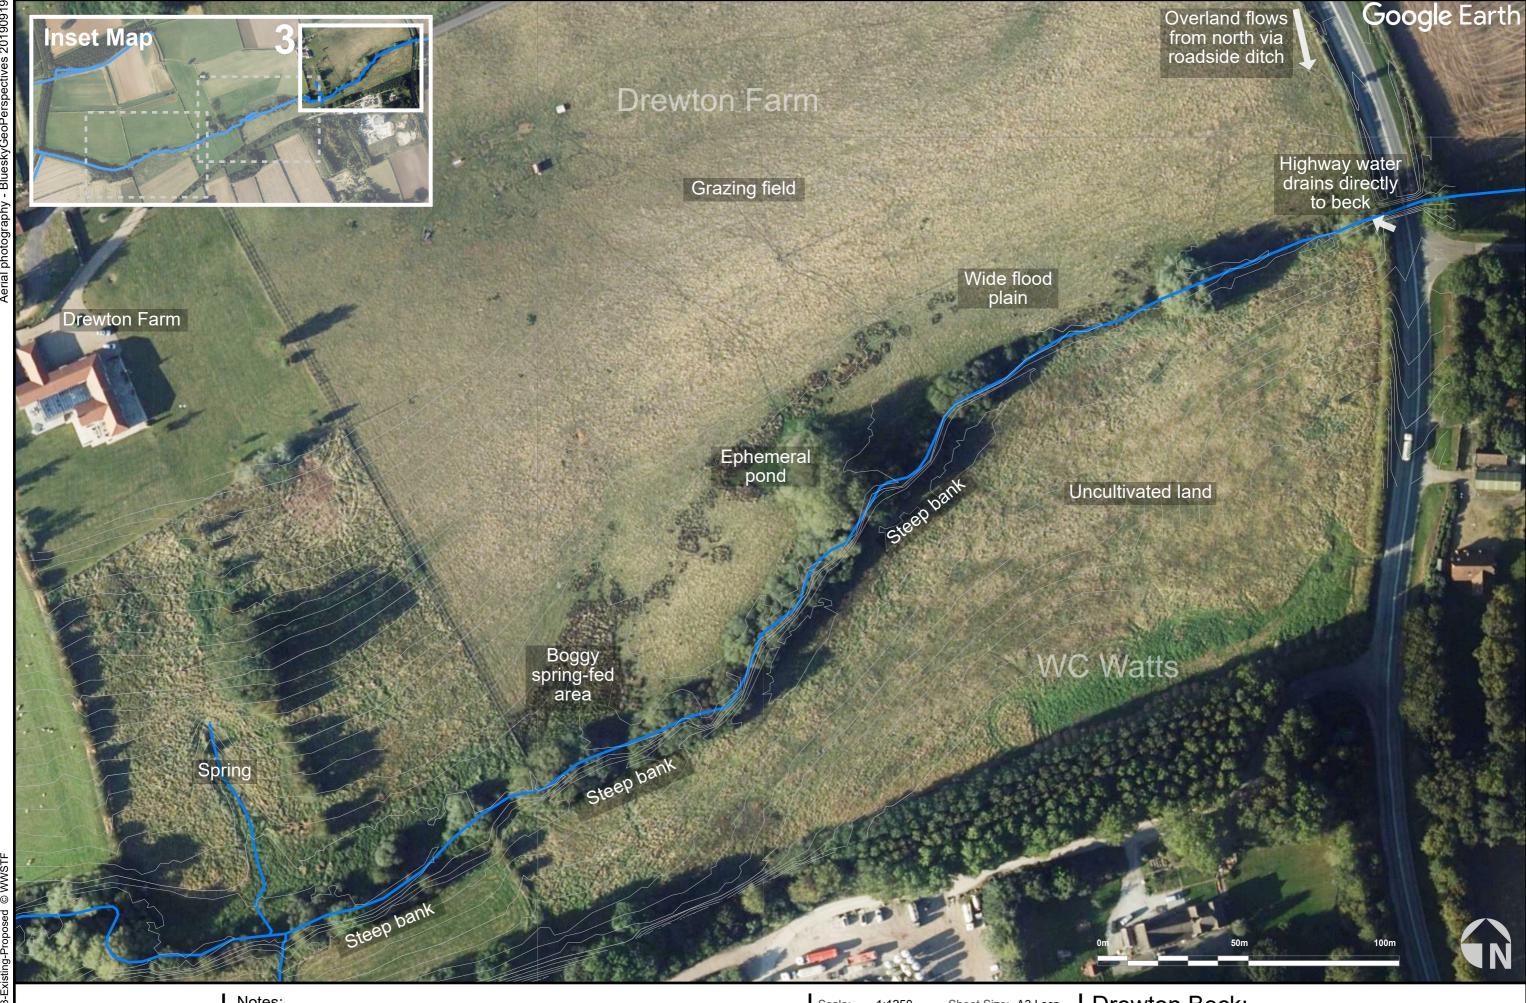

Scale: 1:1250 Sheet Size: A3 Lscp
Drawn: HC/BB Checked: EAB
Date: May 2023 Revision: Filename: Drewton-Existing-Proposed.pdf

Drewton Beck: Existing Situation - 3 of 3

**West Wolds Slow the Flow** 

All proposals subject to agreement of landowners, review and further design by WWSTF partners, ecological/archaeological screening, planning approval if required, ordinary watercourse consent if required. Contours at 0.5m intervals.