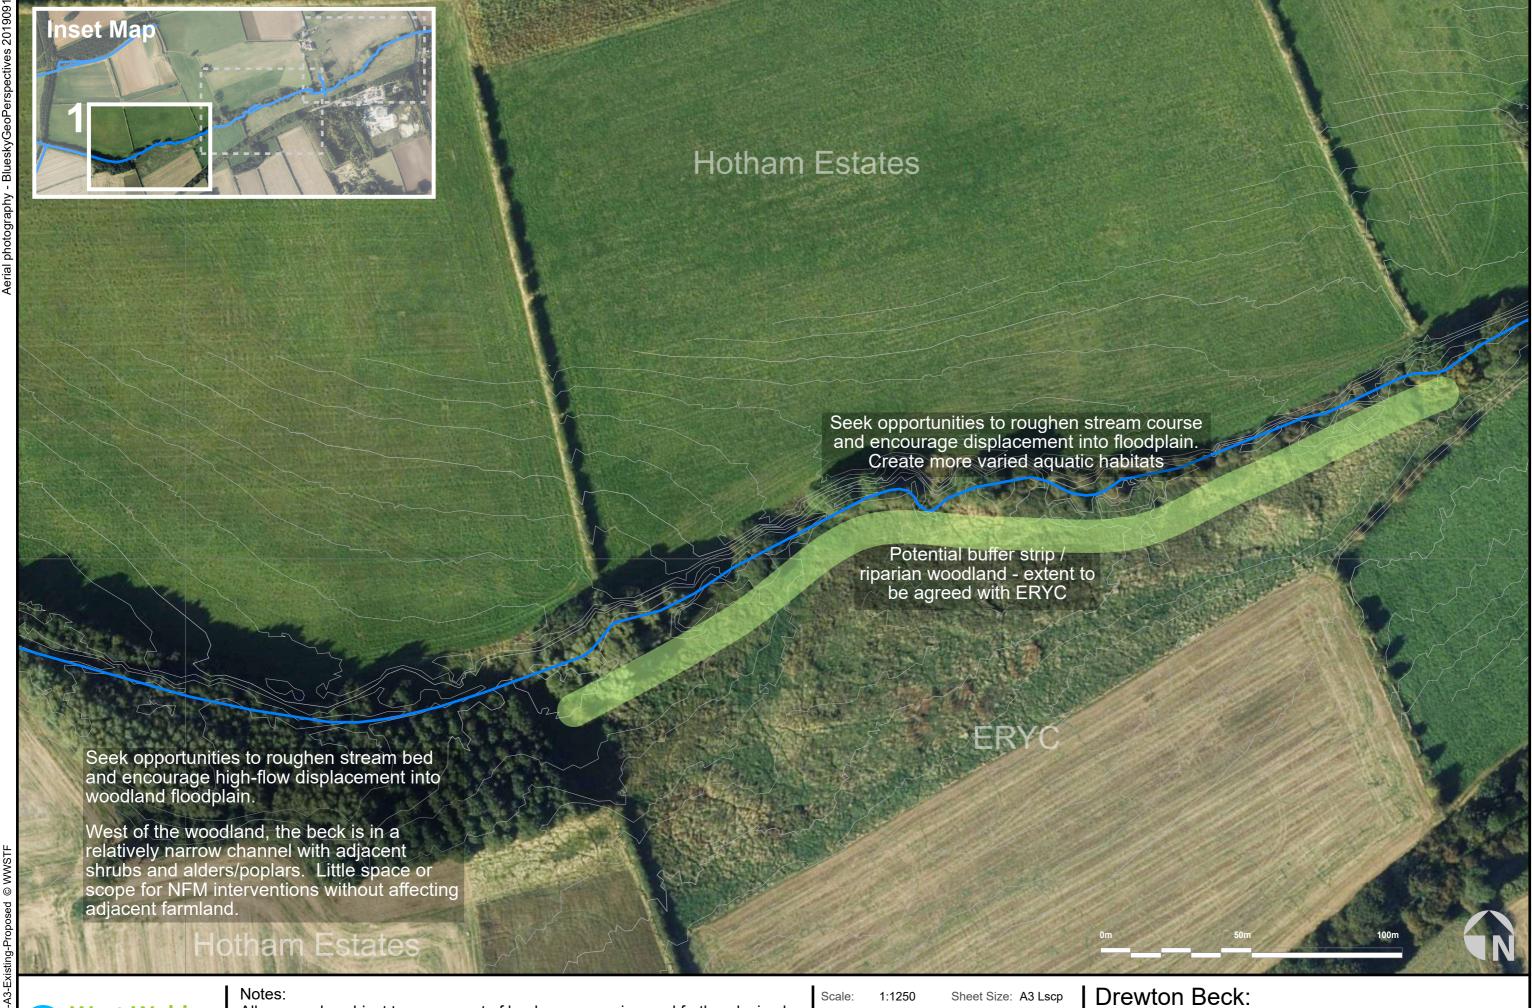

Notes: Contours at 0.5m intervals. Scale: 1:1250 Sheet Size: A3 Lscp
Drawn: HC/BB Checked: EAB
Date: May 2023 Revision: Filename: Drewton-Existing-Proposed.pdf

Drewton Beck: Existing Situation - 1 of 3

West Wolds
Slow the Flow
https://www.westwoldsslowtheflow.org.uk

All proposals subject to agreement of landowners, review and further design by WWSTF partners, ecological/archaeological screening, planning approval if required, ordinary watercourse consent if required. Contours at 0.5m intervals.